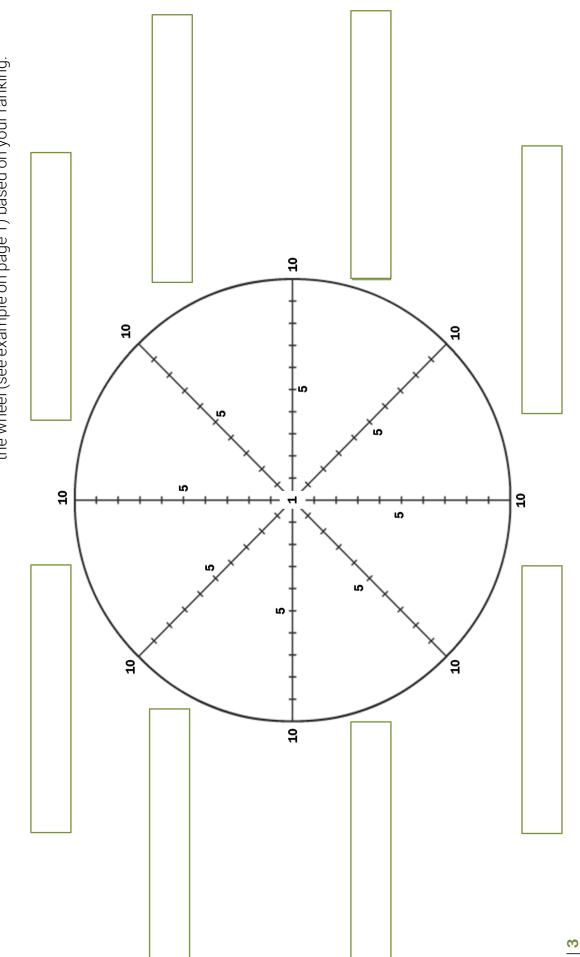

# Step 2:

Pick the top 8 most significant areas from page 2 and enter them into the blank spaces provided beside the wheel below.

# Step 3:

Evaluate each individual area on a scale from 1 to 10, where 1 means you are extremely dissatisfied, while 10 means you are completely satisfied. Draw a line across that section of the wheel (see example on page 1) based on your ranking.