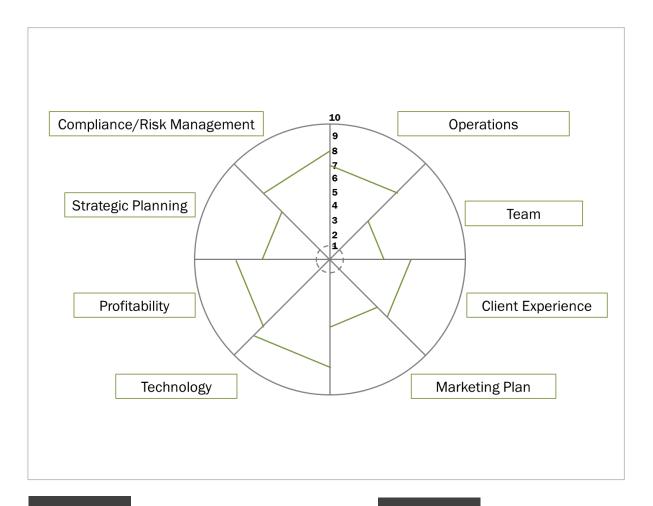

# Step 3:

Evaluate each individual area on a scale from 1 to 10, where 1 means you are extremely dissatisfied, while 10 means you are completely satisfied. Draw a line across that section of the wheel (see example on page 1) based on your ranking.