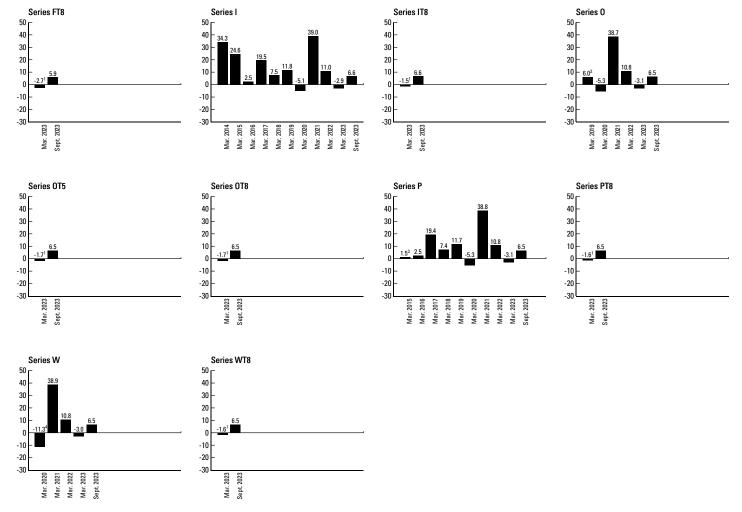

### **RESULTS OF OPERATIONS**

The Fund's net assets decreased by \$6.0 million to \$533.0 million from March 31, 2023 to September 30, 2023. The Fund had net redemptions of \$30.3 million during the period. The portfolio's performance increased assets by \$30.5 million. The Fund paid distributions totalling \$6.2 million. Series A shares returned 5.3% after fees and expenses for the six-month period ended September 30, 2023. Over the same time period, the Fund's benchmark returned 5.7%. The benchmark is the S&P 500 Total Return Index (the Benchmark or the Index).

The performance of the Fund's other Series is substantially similar to that of Series A shares, except for differences in the structure of fees and expenses. For the returns of the Fund's other Series, please refer to the "Past Performance" section.

Overall, the Fund slightly underperformed its benchmark for the period.