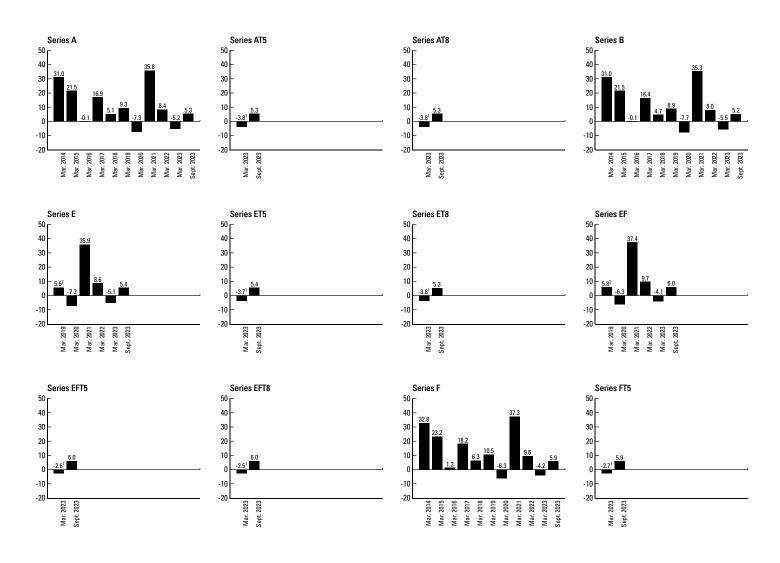

### **RESULTS OF OPERATIONS**

The Fund's net assets decreased by \$6.0 million to \$533.0 million from March 31, 2023 to September 30, 2023. The Fund had net redemptions of \$30.3 million during the period. The portfolio's performance increased assets by \$30.5 million. The Fund paid distributions totalling \$6.2 million. Series A shares returned 5.3% after fees and expenses for the six-month period ended September 30, 2023. Over the same time period, the Fund's benchmark returned 5.7%. The benchmark is the S&P 500 Total Return Index (the Benchmark or the Index).

The performance of the Fund's other Series is substantially similar to that of Series A shares, except for differences in the structure of fees and expenses. For the returns of the Fund's other Series, please refer to the "Past Performance" section.

Overall, the Fund slightly underperformed its benchmark for the period.