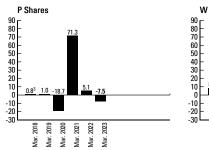

### **RESULTS OF OPERATIONS**

The Fund's net assets decreased by \$111.6 million to \$224.0 million from March 31, 2022 to March 31, 2023. The Fund had net redemptions of \$76.1 million during the year. The portfolio's performance decreased assets by \$24.2 million. The Fund paid distributions totalling \$11.3 million. Series A shares returned -9.5% after fees and expenses for the one-year period ended March 31, 2023. Over the same time period, the Fund's benchmark returned 1.4%. The benchmark is the S&P 1000 Total Return (the Benchmark or the Index).

The performance of the Fund's other Series is substantially similar to that of Series A shares, except for differences in the structure of fees and expenses. For the returns of the Fund's other Series, please refer to the "Past Performance" section.