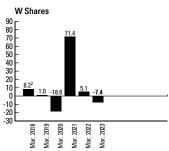

### **RESULTS OF OPERATIONS**

The Fund's net assets decreased by \$111.6 million to \$224.0 million from March 31, 2022 to March 31, 2023. The Fund had net redemptions of \$76.1 million during the year. The portfolio's performance decreased assets by \$24.2 million. The Fund paid distributions totalling \$11.3 million. Series A shares returned -9.5% after fees and expenses for the one-year period ended March 31, 2023. Over the same time period, the Fund's benchmark returned 1.4%. The benchmark is the S&P 1000 Total Return (the Benchmark or the Index).

The performance of the Fund's other Series is substantially similar to that of Series A shares, except for differences in the structure of fees and expenses. For the returns of the Fund's other Series, please refer to the "Past Performance" section.