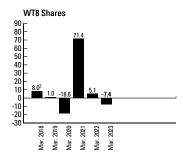

### **RESULTS OF OPERATIONS**

The Fund's net assets decreased by \$111.6 million to \$224.0 million from March 31, 2022 to March 31, 2023. The Fund had net redemptions of \$76.1 million during the year. The portfolio's performance decreased assets by \$24.2 million. The Fund paid distributions totalling \$11.3 million. Series A shares returned -9.5% after fees and expenses for the one-year period ended March 31, 2023. Over the same time period, the Fund's benchmark returned 1.4%. The benchmark is the S&P 1000 Total Return (the Benchmark or the Index).

The performance of the Fund's other Series is substantially similar to that of Series A shares, except for differences in the structure of fees and expenses. For the returns of the Fund's other Series, please refer to the "Past Performance" section.