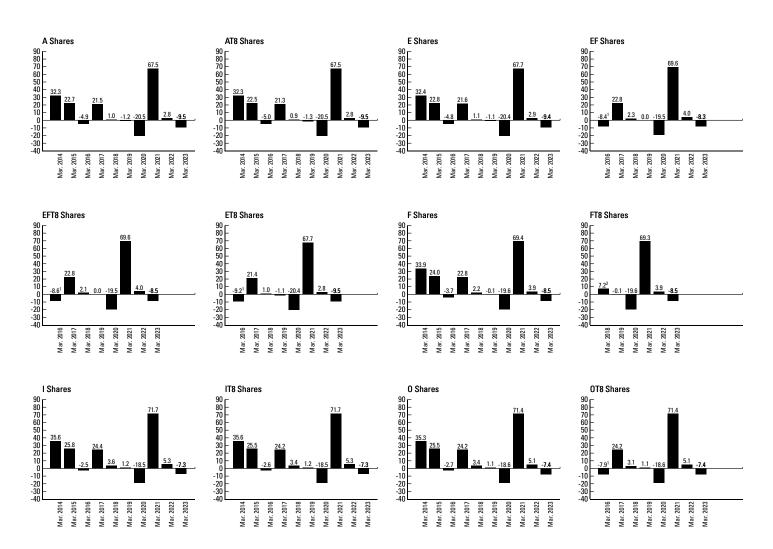

### **RESULTS OF OPERATIONS**

The Fund's net assets decreased by \$111.6 million to \$224.0 million from March 31, 2022 to March 31, 2023. The Fund had net redemptions of \$76.1 million during the year. The portfolio's performance decreased assets by \$24.2 million. The Fund paid distributions totalling \$11.3 million. Series A shares returned -9.5% after fees and expenses for the one-year period ended March 31, 2023. Over the same time period, the Fund's benchmark returned 1.4%. The benchmark is the S&P 1000 Total Return (the Benchmark or the Index).

The performance of the Fund's other Series is substantially similar to that of Series A shares, except for differences in the structure of fees and expenses. For the returns of the Fund's other Series, please refer to the "Past Performance" section.