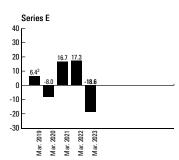

The performance of the Fund's other Series is substantially similar to that of Series A units, except for differences in the structure of fees and expenses. For the returns of the Fund's other Series, please refer to the "Past Performance" section.