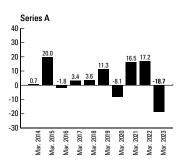

### **RESULTS OF OPERATIONS**

The Fund's net assets decreased by \$215.8 million to \$586.7 million from March 31, 2022 to March 31, 2023. The Fund had net redemptions of \$18.3 million during the year. The portfolio's performance decreased assets by \$142.1 million. The Fund paid distributions totalling \$55.4 million. Series A units returned -18.7% after fees and expenses for the one-year period ended March 31, 2023. Over the same time period, the Fund's benchmark returned -14.2%. The benchmark is the FTSE EPRA/NAREIT Developed Total Return Index (the Benchmark or the Index).

The performance of the Fund's other Series is substantially similar to that of Series A units, except for differences in the structure of fees and expenses. For the returns of the Fund's other Series, please refer to the "Past Performance" section.