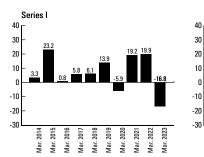

The performance of the Fund's other Series is substantially similar to that of Series A units, except for differences in the structure of fees and expenses. For the returns of the Fund's other Series, please refer to the "Past Performance" section.