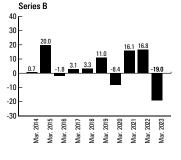

The performance of the Fund's other Series is substantially similar to that of Series A units, except for differences in the structure of fees and expenses. For the returns of the Fund's other Series, please refer to the "Past Performance" section.