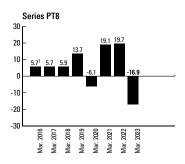

The performance of the Fund's other Series is substantially similar to that of Series A units, except for differences in the structure of fees and expenses. For the returns of the Fund's other Series, please refer to the "Past Performance" section.