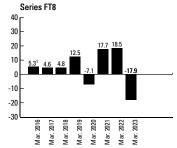

The performance of the Fund's other Series is substantially similar to that of Series A units, except for differences in the structure of fees and expenses. For the returns of the Fund's other Series, please refer to the "Past Performance" section.