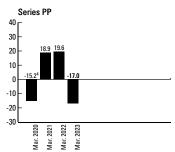

The performance of the Fund's other Series is substantially similar to that of Series A units, except for differences in the structure of fees and expenses. For the returns of the Fund's other Series, please refer to the "Past Performance" section.