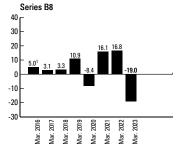

The performance of the Fund's other Series is substantially similar to that of Series A units, except for differences in the structure of fees and expenses. For the returns of the Fund's other Series, please refer to the "Past Performance" section.