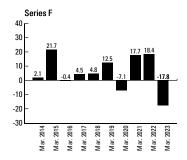

The performance of the Fund's other Series is substantially similar to that of Series A units, except for differences in the structure of fees and expenses. For the returns of the Fund's other Series, please refer to the "Past Performance" section.