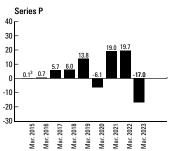

The performance of the Fund's other Series is substantially similar to that of Series A units, except for differences in the structure of fees and expenses. For the returns of the Fund's other Series, please refer to the "Past Performance" section.