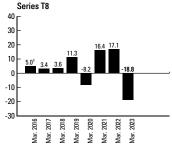

The performance of the Fund's other Series is substantially similar to that of Series A units, except for differences in the structure of fees and expenses. For the returns of the Fund's other Series, please refer to the "Past Performance" section.